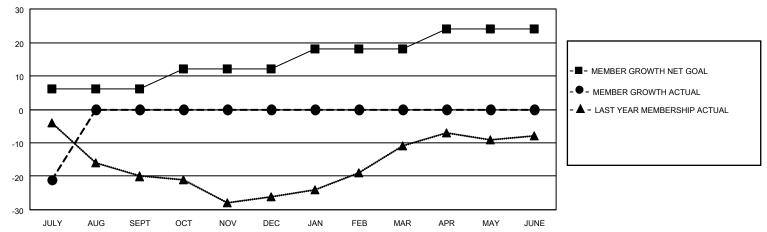

## GOALS AND ACTUAL MEMBERS CUMULATIVE

| DROPPED CLUBS: 0 |    | 4 CLUBS OF 32 ADDED 1 OR<br>MORE NEW MEMBERS | GENDER DISTRIBUTION                |              |  |
|------------------|----|----------------------------------------------|------------------------------------|--------------|--|
|                  |    | MORE NEW MEMBERS                             | MALE 602 (60.32%)                  |              |  |
|                  |    |                                              | FEMALE                             | 396 (39.68%) |  |
| DROPPED MEMBERS  |    |                                              | NON BINARY                         | 0 (0.00%)    |  |
|                  |    |                                              | PREFER NOT TO ANSWER               | 0 (0.00%)    |  |
| DECEASED         | 1  |                                              |                                    |              |  |
| CLUB CANCELLED   | 0  | CLICK HERE FOR CUMULATIVE                    | TOTAL FAMILY UNIT MEMBERS 180      |              |  |
| OTHER            | 25 | MEMBERSHIP DATA                              |                                    |              |  |
| TOTAL            | 26 |                                              | FAMILY MEMBERS PAYING HALF DUES 91 |              |  |
|                  |    |                                              |                                    |              |  |

## MONTHLY MEMBERSHIP PROGRESS REPORT

LOCATION VERMONT District 45 Results as of: 7/31/2022

| Clubs RESULTS FOR 2022-2023 |   |   |   | Members RESULTS FOR 2022-2023 |   |    |    |
|-----------------------------|---|---|---|-------------------------------|---|----|----|
|                             |   |   |   |                               |   |    |    |
| JULY/AUG/SEPT               | 1 | 0 | 0 | JULY/AUG/SEPT                 | 6 | 12 | 26 |
| OCT/NOV/DEC                 | 0 | 0 | 0 | OCT/NOV/DEC                   | 6 | 0  | 0  |
| JAN/FEB/MAR                 | 1 | 0 | 0 | JAN/FEB/MAR                   | 6 | 0  | 0  |
| APR/MAY/JUNE                | 0 | 0 | 0 | APR/MAY/JUNE                  | 6 | 0  | 0  |