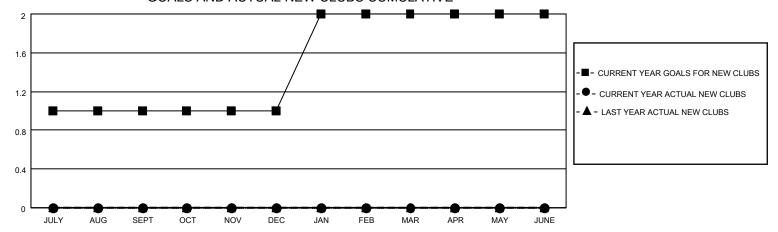

## GOALS AND ACTUAL NEW CLUBS CUMULATIVE

## MONTHLY MEMBERSHIP PROGRESS REPORT

LOCATION VERMONT District 45 Results as of: 7/31/2022

| Clubs RESULTS FOR 2022-2023 |   |   |   | Members RESULTS FOR 2022-2023 |   |    |    |
|-----------------------------|---|---|---|-------------------------------|---|----|----|
|                             |   |   |   |                               |   |    |    |
| JULY/AUG/SEPT               | 1 | 0 | 0 | JULY/AUG/SEPT                 | 6 | 12 | 26 |
| OCT/NOV/DEC                 | 0 | 0 | 0 | OCT/NOV/DEC                   | 6 | 0  | 0  |
| JAN/FEB/MAR                 | 1 | 0 | 0 | JAN/FEB/MAR                   | 6 | 0  | 0  |
| APR/MAY/JUNE                | 0 | 0 | 0 | APR/MAY/JUNE                  | 6 | 0  | 0  |